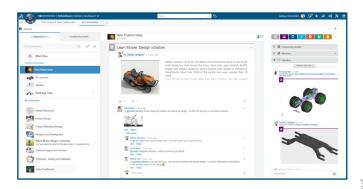

#### Create communities, assign tasks and capture knowledge using blogs, persistent chat, and video calls

Collaborate with your team using social communities, public or private, to exchange information, share ideas, and participate in surveys. Assign and manage tasks directly from within your communities. Engage in real-time persistent conversations and enrich interactions with audio and video calls. Publish content to any community directly from 3DDrive.

# Monitor your business and share real-time information with configurable dashboards

Create dashboards to provide personalized views into the latest, up-to-date information that is relevant to you, your teams and executives. Use pre-configured widgets to follow trends, receive alerts to data feeds, and monitor information from all sources. Use dashboards for customer reviews, make data-driven decisions.

# Share unstructured and structured content through activity streams

Provide immediate feedback to your teams with comments and threaded discussions. Include pictures, links, as well as 2D and 3D content. Direct comments to specific users with @User tag.