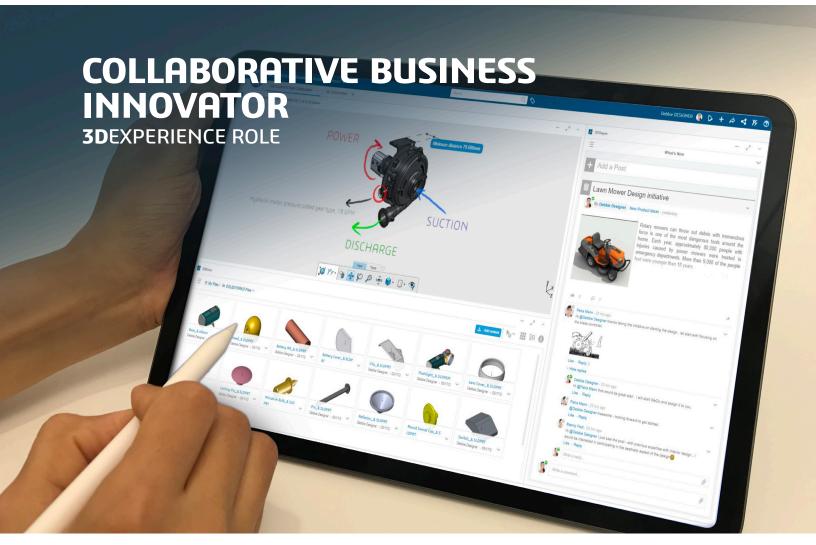

## Instantly visualize, explore and mark up your SOLIDWORKS and other files directly in the web browser

Everyone – your customers, partners or suppliers can visualize SOLIDWORKS files in the browser, at any time from anywhere on any device, without needing specialist CAD tools and without downloading any plug-ins. Explode assemblies, zoom, pan and rotate designs with instinctive multi-touch gestures. Navigate 3D assembly structure to cross-highlight, section, measure, annotate and comment.

#### Create communities, assign tasks and capture knowledge using blogs, persistent chat, and video calls

Collaborate with your team using social communities, public or private, to exchange information, share ideas, and participate in surveys. Assign and manage tasks directly from within your communities. Engage in real-time persistent conversations and enrich interactions with audio and video calls. Publish content to any community directly from 3DDrive.

# Share unstructured and structured content through activity streams

Provide immediate feedback to your teams with comments and threaded discussions. Include pictures, links, as well as 2D and 3D content. Direct comments to specific users with @User tag.