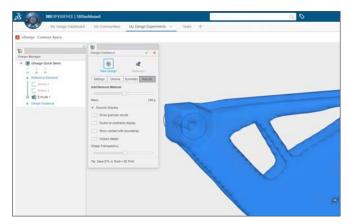

### OVERVIEW

3D Creator is a browser-based 3D modeling solution that enables designers and engineers to create, review and evaluate 3D models through easy-to-use parametric modeling capabilities. Built on the cloud-based Dassault Systèmes **3D**EXPERIENCE<sup>®</sup> platform, 3D Creator complements SOLIDWORKS 3D CAD with flexible design workflows and a seamless interchange of design data.

#### **CAPABILITIES OF 3D CREATOR**

- Easily model parametric solids and surfaces to convey conceptual design and detailed parts and assemblies.
- Optimize and evolve existing designs with a generative design approach.
- Understand structural requirements such as support loads and constraints before creating geometry through an easy exploration of optimal material with Design Guidance.
- · Get design inspiration from real-world loads and fixtures.
- Iterate rapidly and change design intent without the rework associated with typical parametric modeling tools.
- Eliminate the need to plan your assembly structure up front. Make model changes at any time in a single modeling environment for parts and assemblies.